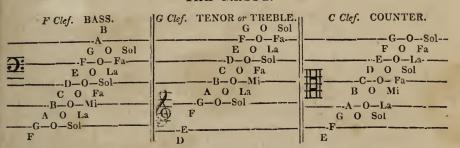

## RUDIMENTS.

THE Gamut is a scale of musick, comprising seven primary notes. It is divided into three parts, Bass, Tenor or Treble, and Counter, which are distinguished by three different Clefs; and to the notes are applied the seven letters, A, B, C, D, E, F, G, and the four names, mî, fâ, sōl, lâ. Every eighth note is considered the same in nature as the first; and is always on the same letter repeated, and of the same name.

#### THE GAMUT.

Of the seven primary notes five are whole tones, and two are semitones. In the natural scale, the semitones are between B and C, and E and F; but their places may be altered by flats and sharps.—Mî is the governing note. Ascending in order, above mî the notes are fâ, sol, lâ, fâ, sol, lâ; descending below mî tney are lâ, sol, fâ, lâ, sol, fâ; then mî returns.

The natural place for mi is on B. But

| THE natural place for the 20                                    |   |     |                                                           |   |   |    |  |
|-----------------------------------------------------------------|---|-----|-----------------------------------------------------------|---|---|----|--|
| If B be flat, mi is on                                          |   | E   | If F be sharp, mi is on  If F and C be sharp, mi is on  . | • | • |    |  |
| If B nd E be flat, mi is on - If B, E and A be flat, mi is on - | • | . D | I If F. C and G be sharp, mi is on                        | • |   | 64 |  |
| If B E. A and D be flat, mi is on                               | - | - G | If F, C, G and D be sharp, mi is on                       |   | - | D  |  |